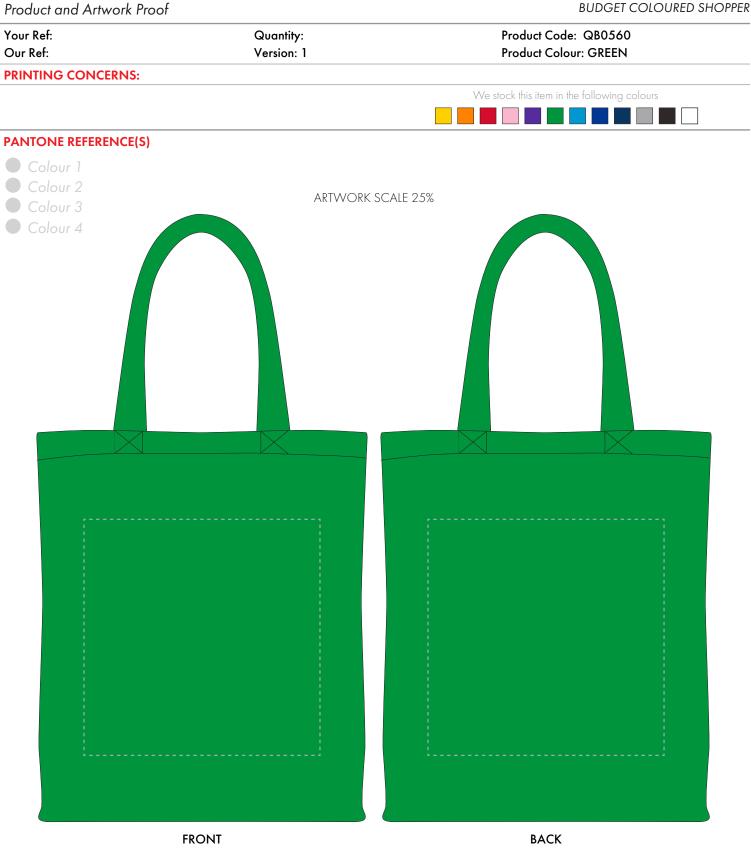

The dashed line is to demonstrate print area and will not appear on your printed item